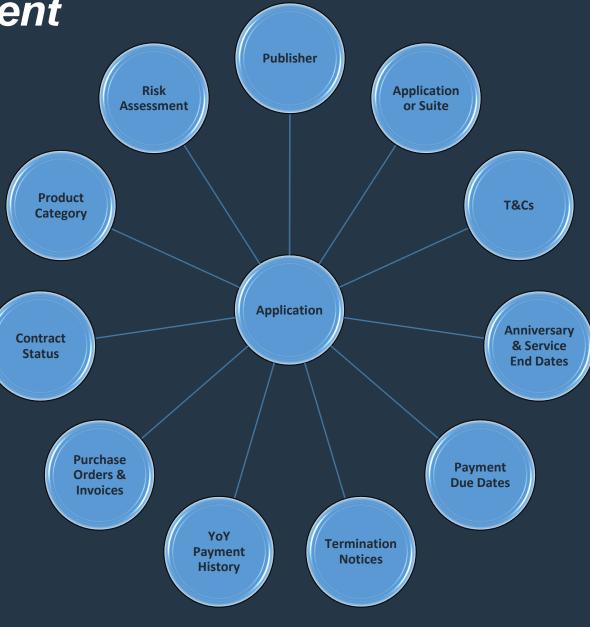

#### **Tips for Turning Data into Reports**

| UNDERUTILIZED/INVENTORY SUBSCRIPTIONS BY \$ VALUE |               |                            |  |  |  |  |  |  |  |
|---------------------------------------------------|---------------|----------------------------|--|--|--|--|--|--|--|
| PRODUCT                                           | UTILIZATION % | UNASSIGNED \$              |  |  |  |  |  |  |  |
| SALESFORCE                                        | 86%           | \$253,344.00               |  |  |  |  |  |  |  |
| CALLIDUS COMMISSIONS                              | 26%           | \$179,779.20               |  |  |  |  |  |  |  |
| THYCOTIC PRIVELEGE MANAGER                        | 10%           | \$36,449.28                |  |  |  |  |  |  |  |
| FINANCIAL FORCE - FULL                            | 97%           | \$29,079.00                |  |  |  |  |  |  |  |
| CALLIDUS CLM                                      | 49%           | \$28,382.40<br>\$20,085.75 |  |  |  |  |  |  |  |
| AXOSOFT                                           | 93%           |                            |  |  |  |  |  |  |  |
| CYLANCE ENDPOINT                                  | 75%           | \$17,602.20                |  |  |  |  |  |  |  |
| CYLANCE OPTICS                                    | 67%           | \$16,001.55                |  |  |  |  |  |  |  |
| CISCO WEBEX                                       | 86%           | \$15,378.00                |  |  |  |  |  |  |  |
| VENA CASUAL                                       | 0%            | \$13,026.00                |  |  |  |  |  |  |  |
| MIMECAST                                          | 43%           | \$12,796.80                |  |  |  |  |  |  |  |

### **Tips for Turning Data into Reports**

| Company | Renewal BU | Software<br>Publisher | Software Application           | Service End<br>Date | Renew Again | Payment Due<br>Date | Renewal End<br>Date | FY2019 Amount   |               |                                                  |
|---------|------------|-----------------------|--------------------------------|---------------------|-------------|---------------------|---------------------|-----------------|---------------|--------------------------------------------------|
| x       | 9040       | Callidus              | Callidus Subscription          | TBD                 | Yes         | Mar-20              | Mar-20              | \$ 235,419.00   | $\rightarrow$ | 1-YR Renewal, Signed new<br>contract with Xactly |
| x       | 9040       | MobaXTerm             | MobaXTerm                      | TBD                 | TBD         | Mar-20              | Mar-20              | \$ 775.00       |               |                                                  |
| x       | 9040       | Microsoft             | Microsoft Enterprise Agreement | TBD                 | Yes         | Mar-20              | Mar-21              | \$ 1,270,000.00 |               | Annual Payments: MSFT-3rd                        |
| x       | 9040       | Adobe                 | Adobe VIP Agreement            | TBD                 | Yes         | Mar-20              | Mar-22              | \$ 88,198.00    |               | payment , Adobe-2 <sup>nd</sup> payment          |
| x       | 9040       | GoDaddy               | GoDaddy Domains                | TBD                 | Yes         | Apr-20              | Apr-20              | \$ 1,100.00     |               |                                                  |
| x       | 9040       | Docusign              | Docusign Electronic Envelopes  | TBD                 | Yes         | Apr-20              | Apr-20              | \$ 54,000.00    |               |                                                  |
| x       | 9040       | Techsmith             | Snagit / Camtasia Support      | TBD                 | Yes         | Apr-20              | Apr-20              | \$ 5,300.00     |               |                                                  |
| x       | 9040       | Avalara               | Avalara                        | TBD                 | Yes         | May-20              | May-20              | \$ 145,165.00   |               |                                                  |
| x       | 9040       | Thycotic              | Thycotic Product Suite         | TBD                 | Yes         | May-20              | May-20              | \$ 7,260.00     |               |                                                  |
| x       | 9040       | Essent                | Essent Support (MVP Punchouts) | TBD                 | TBD         | May-20              | May-20              | \$ 72,000.00    |               |                                                  |
| x       | 9040       | Tervela               | CloudFASTPATH                  | TBD                 | TBD         | May-20              | May-20              | \$ 11,100.00    |               |                                                  |

### **Additional Reporting Ideas**